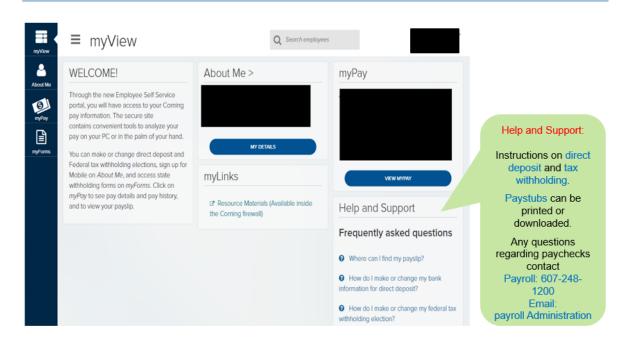

#### + Q Search employ ≡ myView -WELCOME! About Me > myPay Through the new Employee Self Service portal, you will have access to your Corning pay information. The secure site contains convenient tools to analyze your pay on your PC or in the palm of your hand. 61 pay on your PC on in the paint of your make. You can make or change direct deposit and Federal tax withholding electrons, sign up for Mobile on *About Me*, and access state withholding forms on *myForms*. Citck on *myPay* to see pay details and pay history, and to view your payslip. Click on View My Pay to view bi-weekly myLinks paychecks. C\* Resource Materia the Corning firewall) Help and Support Frequently asked questions 0 V e can I find my payslip? ≡ myPay Т Q Search employees -61 Petimary Income Tax untal Tax With 37%. The new Pay by I Pay Ha Pay Det Click or Scroll down this screen to view details of Pay by Period paycheck E Cr