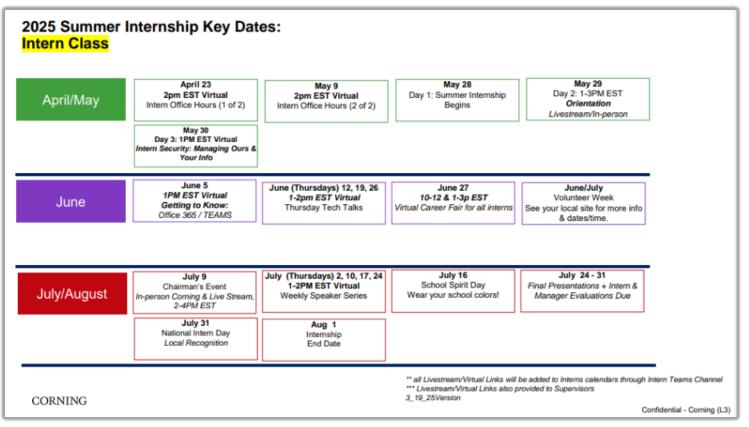

# Key Dates (All Locations)

#### *Key Dates (additional details will be sent via email)*

- May 28- First day of internship- be prepared to travel to our Corning HQ office.
- May 28- Afternoon event- this activity will take place during normal business hours, ending around 5pm.
- May 29- Second day of internship- you can join the afternoon at Corning HQ office or virtually from your work location.
- May 30- Arrive at your assigned internship location for the day, meet with your supervisor.

### Key Dates (additional details will be sent via email)

- May 28- First day of internship- be prepared to travel to our Charlotte HQ office.
- May 28- Afternoon event- 3-5pm in Charlotte area
- May 29- Second day of internship- arrive at your assigned internship location, afternoon virtual meeting.
- May 30- Arrive at your assigned internship location to meet with your supervisor.

#### Are there any company holidays?

• For the summer internship, Friday, July 4<sup>th</sup> is considered a Corning holiday, and interns will be off.

#### How often am I paid?

• Corning pays its employees biweekly on Thursday for the previous two full weeks. Occasionally, payday may be moved to accommodate a corporate holiday. (June 5, June 19, July 3, July 17, July 31, Aug 14).

#### Do I have access to any professional development during my internship?

- During the summer, a series of "tech talk" events will be held every Thursday, featuring a variety of speakers discussing topics from the experiences of previous interns to networking strategies and career development.
- You also have unlimited access to <u>LinkedIn Learning</u> (must use your Corning email address to sign in) during your time at Corning. LinkedIn Learning is an online educational platform that offers courses on a variety of business, creative, and technology skills. Individuals learn at their own pace, with courses ranging from short tutorials to comprehensive study paths. Courses are taught by industry professionals and experts in their respective fields.

#### When will I know if I am being considered for intern conversion or return intern?

• Open positions will be posted for all interns to apply on our internal career site for consideration prior to our virtual career fair on **Friday, June 27.** It will be up to our interns to apply for the position to begin the process of obtaining a full-time role or return internship with Corning. Upon completing your application, you will be contacted by our recruitment team on additional steps. The goal is to confirm offer decisions prior to the end of the internship program (Aug 1, 2025).