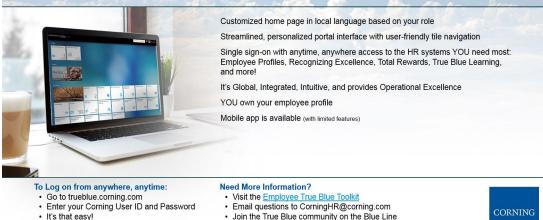

#### True Blue

Access TrueBlue with your Corning email address. The following can be found through TrueBlue:

- Manage Pay ADP Pay slip ٠
- Kronos time and attendance system •
- Org Charts
- Your employee talent profile •
- **Employee HR Resources** •
- Internal Careers

# Corning True Blue Overview: It's YOU Central!

True Blue is a cloud-based, recruit-to-retire HR system that lays the foundation for the future of HR at Corning

· Join the True Blue community on the Blue Line