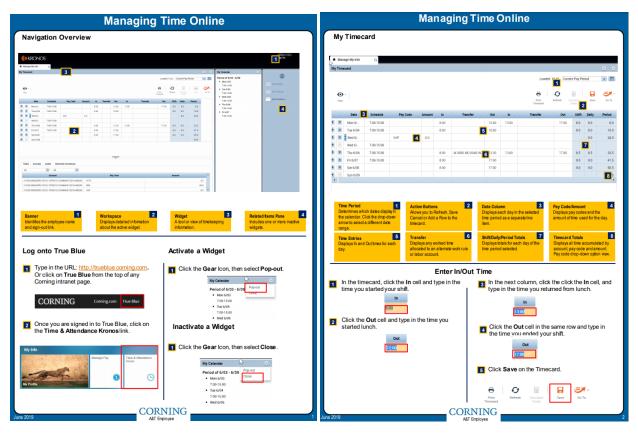

#### When and how do I enter my timecard?

• You will enter your time weekly using our technology UKG (Kronos). See <u>here</u> for more details. For additional questions, please work with your Human Resources Data Steward.

#### UKG (Kronos)

Kronos is accessed through the True Blue "Time & Attendance" tile.