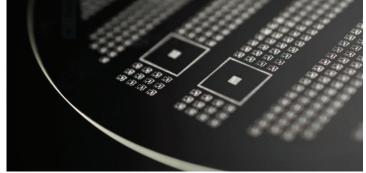

## **Precision Holes**

| Wafer Size          | 100/150/200/300mm;<br>custom sizes available<br>upon request |
|---------------------|--------------------------------------------------------------|
| Panel Size          | Up to 510mm x 510mm                                          |
| Positional Accuracy | <+/-10μm                                                     |
| Pitch               | Minimum 2X holes diameter                                    |
| Hole Diameter       | 30μm – 100μm                                                 |

## **Precision Holes**

| Improved Throughput | 10X in 2 years                                                                                            |
|---------------------|-----------------------------------------------------------------------------------------------------------|
| Increased Capacity  | 10X by 2018                                                                                               |
| Supply Chain        | A diverse array of companies<br>are investing in glass cutting,<br>handling and metallization<br>capacity |