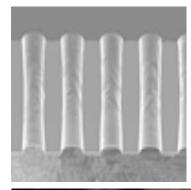

## **Precision Holes**

| Wafer Size          | 100/150/200/300mm;<br>custom sizes available<br>upon request |
|---------------------|--------------------------------------------------------------|
| Panel Size          | Up to 510mm x 510mm                                          |
| Positional Accuracy | <+/-10μm                                                     |
| Pitch               | Minimum 2X holes diameter                                    |
| Hole Diameter       | 30μm – 100μm                                                 |