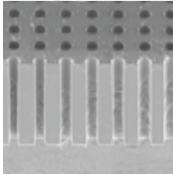

## **Precision Holes**

| Wafer Size          | 100/150/200/300mm;<br>custom sizes available<br>upon request |
|---------------------|--------------------------------------------------------------|
| Panel Size          | Up to 510mm x 510mm                                          |
| Positional Accuracy | <+/-10μm                                                     |
| Pitch               | Minimum 2X holes diameter                                    |
| Hole Diameter       | 30μm – 100μm                                                 |

## Benefits

- Ability to lower electrical loss particularly at high frequency levels
- Capability to deliver glass as thin as 100μm
- Superior surface quality enables fine
- line spacing
- Positional accuracy of +/-  $10\mu m$  with +/-  $5\mu m$  in development