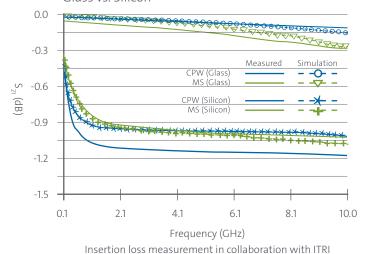

# Through Glass Via Solutions

## **Applications**

- · Radio Frequency Front End (RFFE)
- Filters
- Antennae
- · Switches in mobile phones
- Medical equipment
- MEMS-based devices
- Interposers

## Benefits

- Ability to lower electrical loss particularly at high frequency levels
- Capability to deliver glass as thin as 100μm
- Superior surface quality enables fine
- line spacing
- Positional accuracy of +/-  $10\mu m$  with +/-  $5\mu m$  in development

### Dielectric Loss

Glass vs. Silicon



## **Precision Holes**

| Wafer Size          | 100/150/200/300mm;<br>custom sizes available<br>upon request |
|---------------------|--------------------------------------------------------------|
| Panel Size          | Up to 510mm x 510mm                                          |
| Positional Accuracy | <+/-10μm                                                     |
| Pitch               | Minimum 2X holes diameter                                    |
| Hole Diameter       | 30μm – 100μm                                                 |

## **Precision Holes**

| Improved Throughput | 10X in 2 years                                                                                            |
|---------------------|------------------------------------------------------------------------