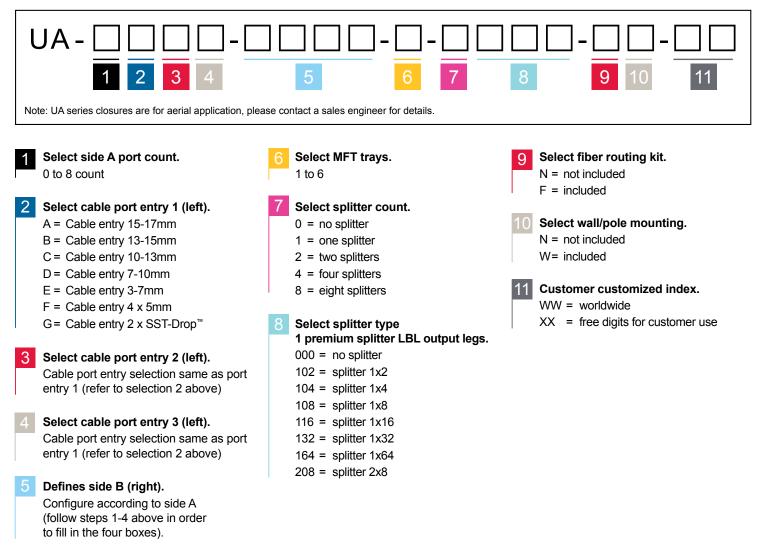

## OptiSheath<sup>®</sup> Multipurpose Enclosure Family An above-grade closure for outside plant applications

Note: For Multifiber solutions 10 (OptiTip(R) 2-12 F) please contact customer care.

Corning Optical Communications LLC • 4200 Corning Place • Charlotte, NC 28216 USA • 800-743-2675 • FAX: 828-325-5060 • International: +1-828-901-5000 • www.corning.com/opcomm Corning Optical Communications reserves the right to improve, enhance, and modify the features and specifications of Corning Optical Communications products without prior notification. A complete listing of the trademarks of Corning Optical Communications is available at www.corning.com/opcomm/trademarks. All other trademarks are the properties of their respective owners. Corning Optical Communications is ISO 9001 certified. © 2020 Corning Optical Communications. All rights reserved. CRR-1524-AEN / October 2020