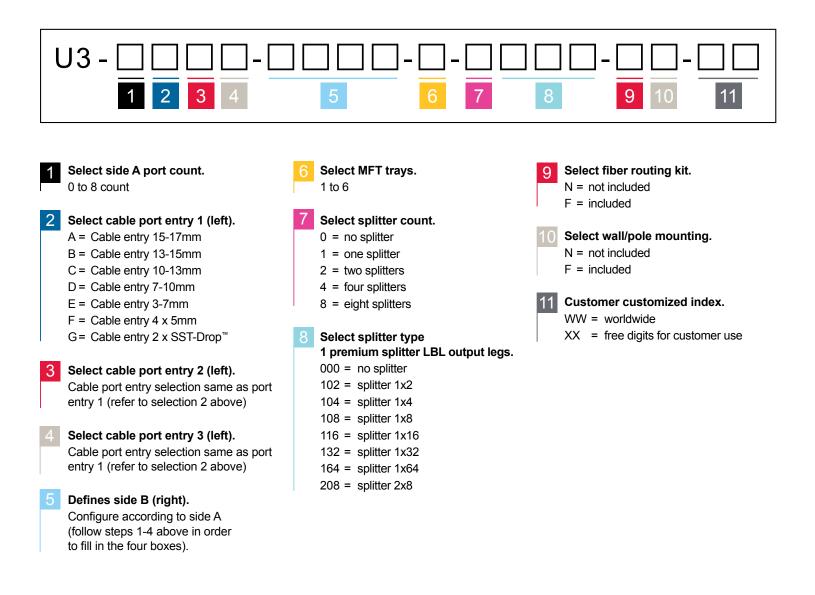

## OptiSheath<sup>®</sup> Multipurpose Enclosure Family An above-grade closure for outside plant applications

Note: For Multifiber solutions 10 (OptiTip(R) 2-12 F) please contact customer care.

Corning Optical Communications LLC • 4200 Corning Place • Charlotte, NC 28216 USA • 800-743-2675 • FAX: 828-325-5060 • International: +1-828-901-5000 • www.corning.com/opcomm Corning Optical Communications reserves the right to improve, enhance, and modify the features and specifications of Corning Optical Communications products without prior notification. A complete listing of the trademarks of Corning Optical Communications is available at www.corning.com/opcomm/trademarks. All other trademarks are the properties of their respective owners. Corning Optical Communications is ISO 9001 certified. © 2020 Corning Optical Communications. All rights reserved. CRR-1524-AEN / October 2020