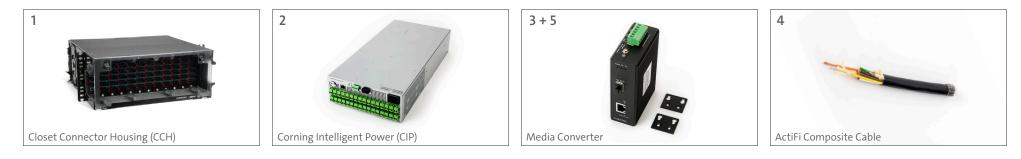

### SR Security Room

- 1. Closet Connector Housing CCH-04U Four rack units, holds 12 CCH connector panels
- 2. Corning Intelligent Power CIP-16-56V or CIP-32-56V 16 or 32 channels, manageable, rack mountable
- 3. Media Converter 1LAN-FMC-10G 10G HPoE Media Converter, supports 90 W PoE++, up to 10G, DIN rail mountable

#### CC Campus Cabling 4. ActiFi<sup>°</sup> Composite Cable 002ZTF-D1035M20

ActiFi<sup>°</sup> Composite Cable, loose tube, outdoor, 2 F, 2 Cu conductor, 16 AWG

### MC Media Converter

5. Media Converter 1LAN-FMC-10G

10G HPoE Media Converter, supports 90 W PoE++, up to 10G, DIN rail mountable

NB: Outdoor CAT 6A patch cords will also be required.