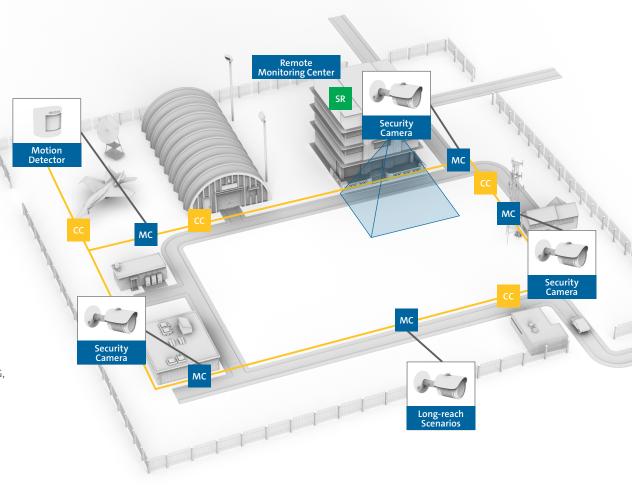

# Fiber to the Edge

Long-Reach Networking: Media Converter Solution

### SR Security Room

- 1. Closet Connector Housing CCH-04U Four rack units, holds 12 CCH connector panels
- 2. Corning Intelligent Power CIP-16-56V or CIP-32-56V 16 or 32 channels, manageable, rack mountable
- 3. Media Converter 1LAN-FMC-10G 10G HPoE Media Converter, supports 90 W PoE++, up to 10G, DIN rail mountable

#### CC Campus Cabling 4. ActiFi<sup>°</sup> Composite Cable 002ZTF-D1035M20

ActiFi<sup>°</sup> Composite Cable, loose tube, outdoor, 2 F, 2 Cu conductor, 16 AWG

### MC Media Converter

5. Media Converter 1LAN-FMC-10G

10G HPoE Media Converter, supports 90 W PoE++, up to 10G, DIN rail mountable

NB: Outdoor CAT 6A patch cords will also be required.