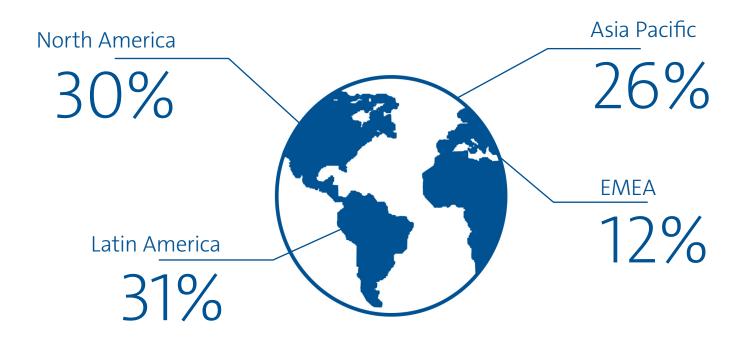

## Corning's Global Footprint

We are defined by people, ideas, and innovation. Corning's culture is founded on our seven Values - Quality, Integrity, Performance, Leadership, Innovation, Independence, and the Individual - which helps us attract and retain the best talent in the market, and enables us to continue building on our outstanding reputation as the world leader and innovator in specialty glass and ceramics.

Corning's diverse

workforce is made up of >52,000 Global Employees.

Across more than 30 Countries.

Including ~150 Locations Globally.

Manufacturing Facilities

Global Research and Development Facilities