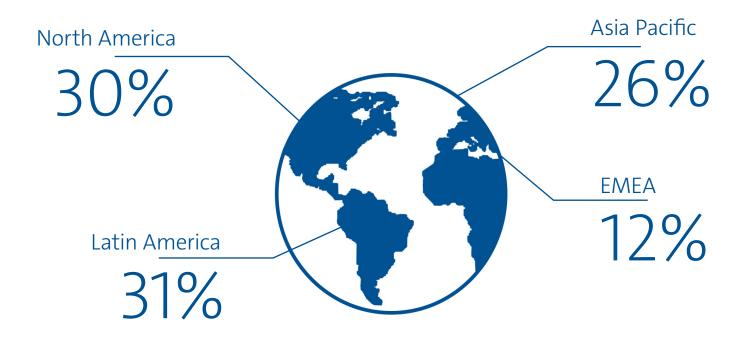

Corning's diverse

workforce is made up of >50,000 Global Employees.

Across 45 Countries.

Including ~150 Locations Globally.

Global Research and Development Facilities