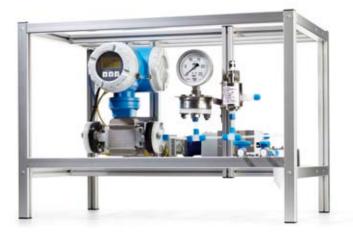

# Dosing Lines

A consistent and pulseless flow is key for flow chemistry. Corning can provide a suitable dosing system including flow control and a safety valve for Low-Flow to G4 reactors.

### **Features**

- Include electrical supply and human interface device (either locally or integrated in customer Decentralized Control System)
- Engineered dosing lines
- Highly flexible
- High chemical durability

# **Technical Specifications**

| FLOW RATE                                                     | TEMPERATURE                                   | PRESSURE | MATERIALS                                                                    | OPTIONS                                                |
|---------------------------------------------------------------|-----------------------------------------------|----------|------------------------------------------------------------------------------|--------------------------------------------------------|
| From 1 ml/min<br>(for Low-Flow)<br>to 8000 ml/min<br>(for G4) | Ambient<br>(heated dosing<br>line on request) | 18 barg  | According to chemical compatibility (stainless steel, hastelloy, metal free) | ATEX certification<br>(IIB and IIC);<br>FDA compliance |