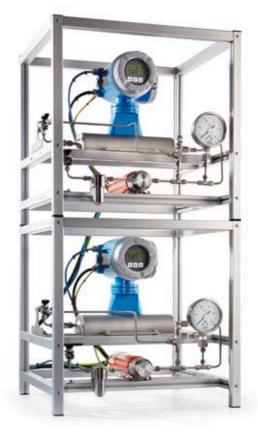

# Dosing Lines

A consistent and pulseless flow is key for flow chemistry. Corning can provide a suitable dosing system including flow control and a safety valve for Low-Flow to G4 reactors.

### **Features**

- Include electrical supply and human interface device (either locally or integrated in customer Decentralized Control System)
- Engineered dosing lines
- Highly flexible
- High chemical durability

# **Technical Specifications**

| FLOW RATE                                                     | TEMPERATURE                                   | PRESSURE | MATERIALS                                                                    | OPTIONS                                                |
|---------------------------------------------------------------|-----------------------------------------------|----------|------------------------------------------------------------------------------|--------------------------------------------------------|
| From 1 ml/min<br>(for Low-Flow)<br>to 8000 ml/min<br>(for G4) | Ambient<br>(heated dosing<br>line on request) | 18 barg  | According to chemical compatibility (stainless steel, hastelloy, metal free) | ATEX certification<br>(IIB and IIC);<br>FDA compliance |