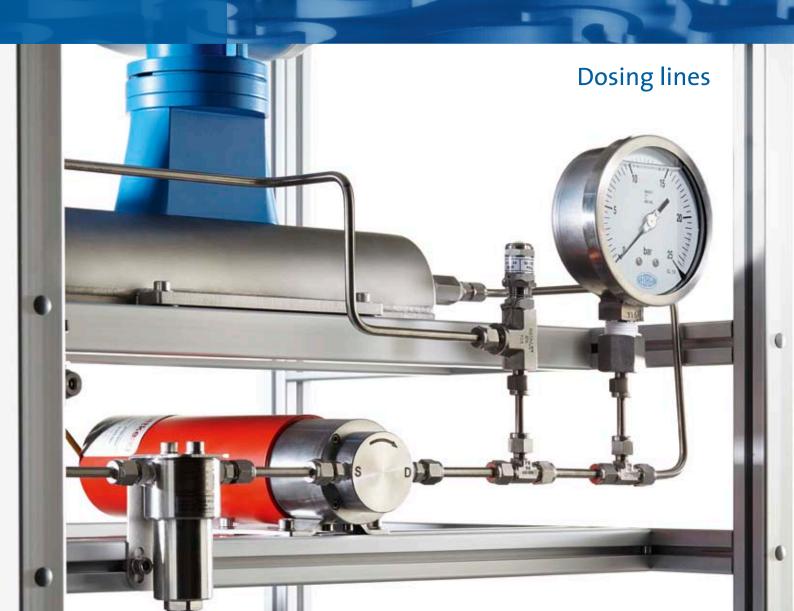

# Dosing Lines

A consistent and pulseless flow is key for flow chemistry. Corning can provide a suitable dosing system including flow control and a safety valve for Low-Flow to G4 reactors.

### **Features**

- Include electrical supply and human interface device (either locally or integrated in customer Decentralized Control System)
- Engineered dosing lines
- Highly flexible
- High chemical durability

# **Technical Specifications**

| FLOW RATE                                                     | TEMPERATURE                                   | PRESSURE | MATERIALS                                                                    | OPTIONS                                                |
|---------------------------------------------------------------|-----------------------------------------------|----------|------------------------------------------------------------------------------|--------------------------------------------------------|
| From 1 ml/min<br>(for Low-Flow)<br>to 8000 ml/min<br>(for G4) | Ambient<br>(heated dosing<br>line on request) | 18 barg  | According to chemical compatibility (stainless steel, hastelloy, metal free) | ATEX certification<br>(IIB and IIC);<br>FDA compliance |