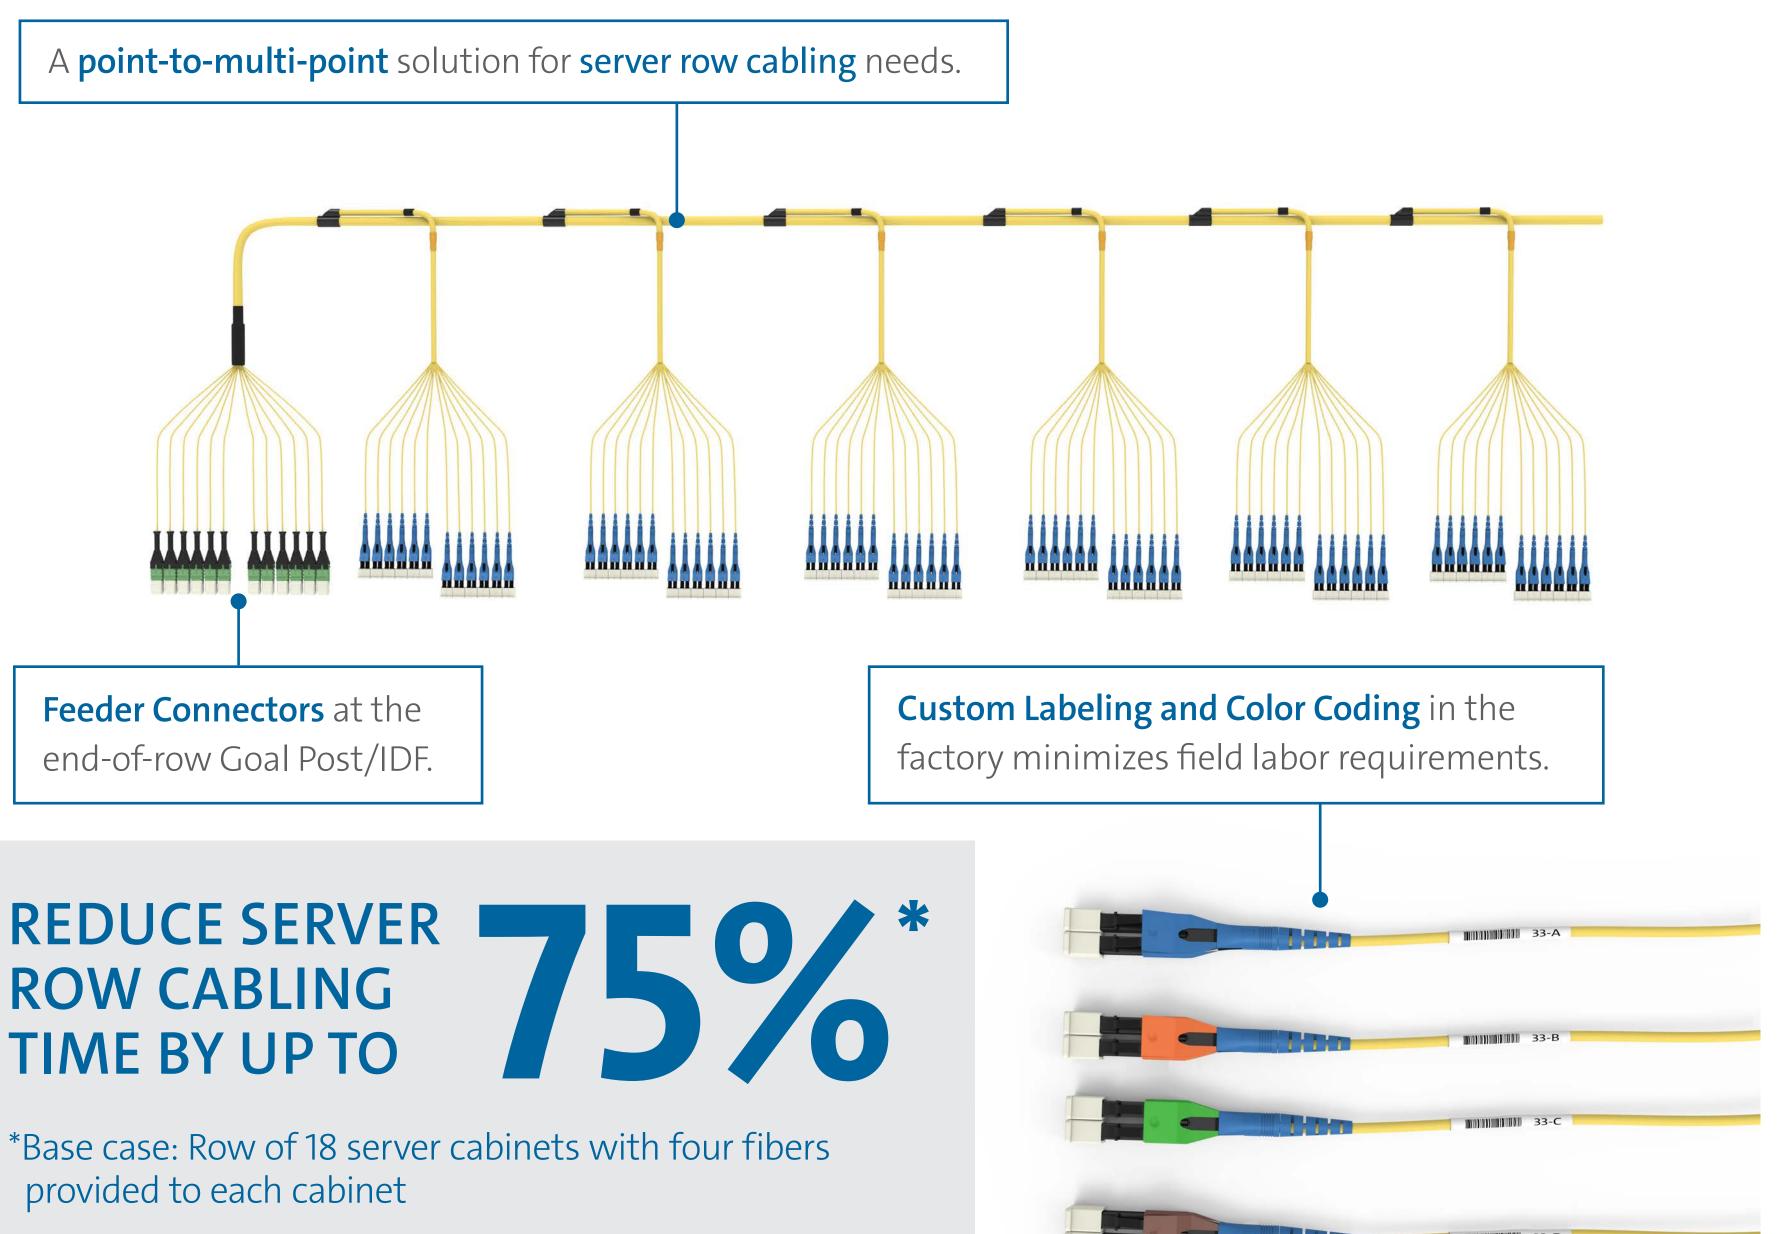

## EDGE™ Distribution System: Pre-Engineered to Go Faster

A New Path to Speed & Sustainability

Our pre-engineered data center solutions can help customers install faster, reduce packaging, and minimize risk:

- Pre-Engineered for Fast, Easy Installation Compared to a traditional patch cord deployment, EDGE DS is one assembly, one SKU, and one box, installed in 45 minutes vs. 3 hours.\*
- Personalized to Your Exact Needs Custom fiber count, access points, and dimensions designed for the customer's specific data center design. Plus custom labeling and color coding simplify installation.
- Minimize Risk Simplified installation means less ladder time, and less skilled labor needs, reducing the risk associated with server row cable deployments.

Access Points along the assembly personalized to your data center design.

**Drop Legs and Connectors** provide needed connectivity to each cabinet.

A **single assembly/SKU** provides up to 75% faster installation.