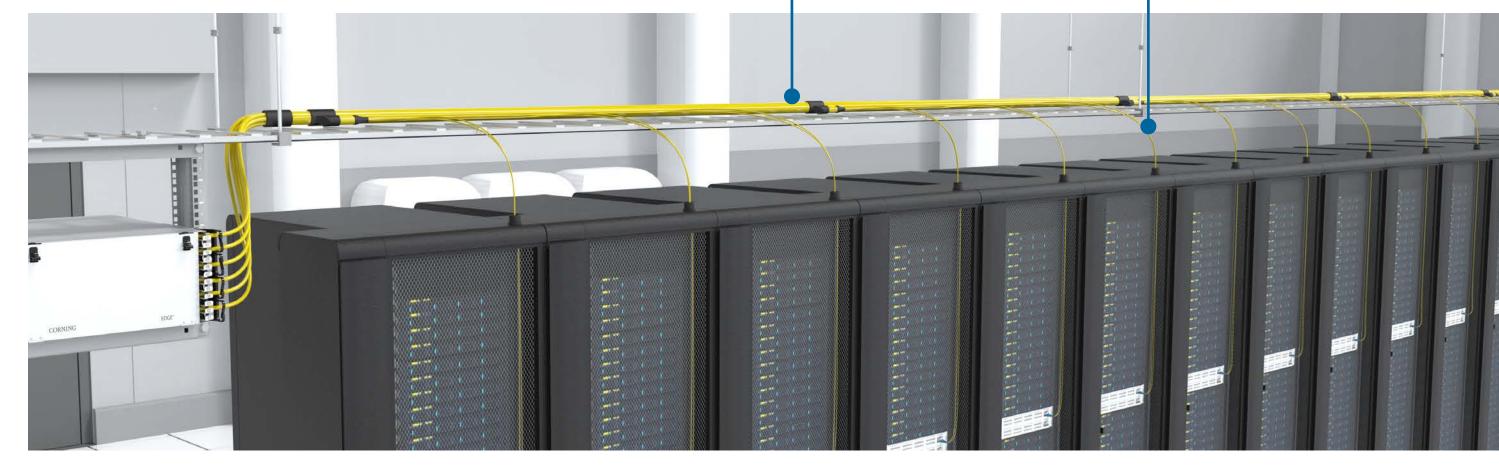

Access Points along the assembly personalized to your data center design.

**Drop Legs and Connectors** provide needed connectivity to each cabinet.

A **single assembly/SKU** provides up to 75% faster installation.

More space: Reduced tray congestion, simplified inventory management, and less packaging