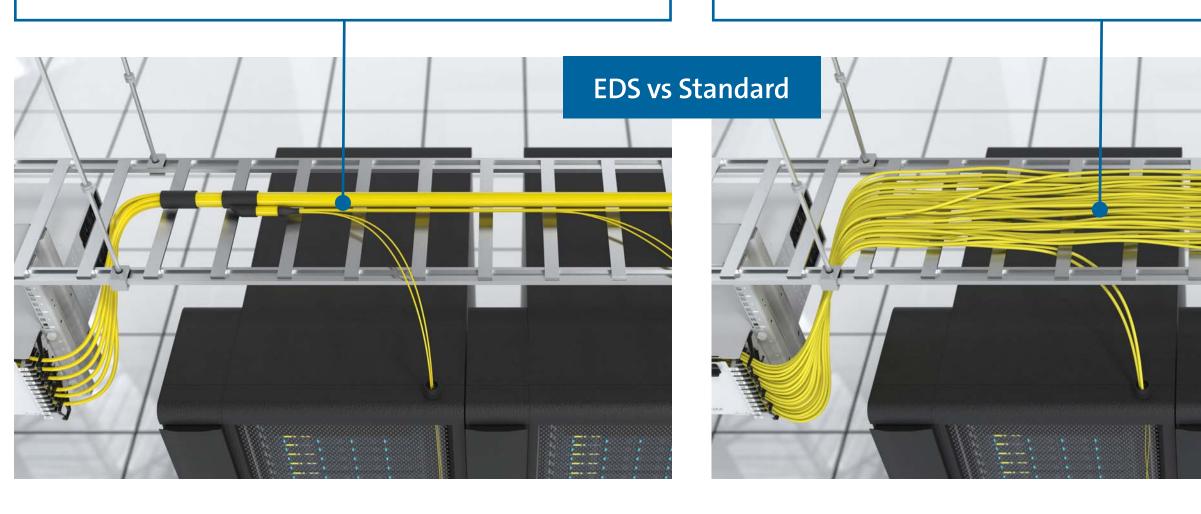

- Pre-Engineered for Fast, Easy Installation Compared to a traditional patch cord deployment, EDGE DS is one assembly, one SKU, and one box, installed in 45 minutes vs. 3 hours.\*
- Personalized to Your Exact Needs Custom fiber count, access points, and dimensions designed for the customer's specific data center design. Plus custom labeling and color coding simplify installation.
- Minimize Risk Simplified installation means less ladder time, and less skilled labor needs, reducing the risk associated with server row cable deployments.

Access Points along the assembly personalized to your data center design.

**Drop Legs and Connectors** provide needed connectivity to each cabinet.

A **single assembly/SKU** provides up to 75% faster installation.

More space: Reduced tray congestion, simplified inventory management, and less packaging