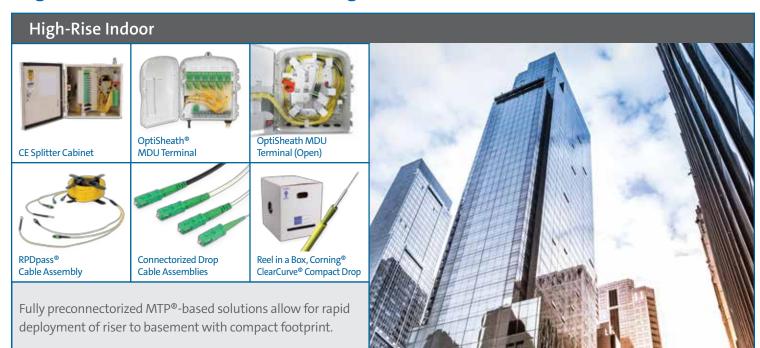

## Regardless of MDU Scenario, Corning Has Your Fiber Solution







Low-rise indoor/outdoor MDUs are typically directly fed by low-fiber-count feeder cables, with small-form-factor splitter terminals supporting direct drops to subscribers.

When it comes to MDUs, there's no one-size-fits-all answer. You need a customized solution and a collaborator with the expertise to simplify your challenges, so you can focus on delivering the services and applications that your subscribers expect.

We can help.

## Are You Corning Connected?

## www.corning.com/mso

elsewhere in the neighborhood.

Corning Optical Communications LLC • PO Box 489 • Hickory, NC 28603-0489 USA 800-743-2675 • FAX: 828-325-5060 • International: +1-828-901-5000 • www.corning.com/opcomm