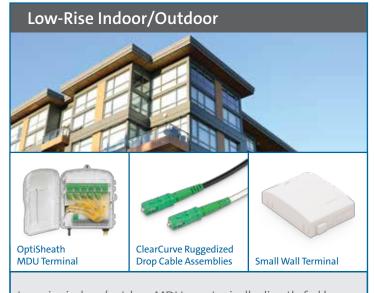

## Regardless of MDU Scenario, Corning Has Your Fiber Solution

Low-rise indoor/outdoor MDUs are typically directly fed by low-fiber-count feeder cables, with small-form-factor splitter terminals supporting direct drops to subscribers.