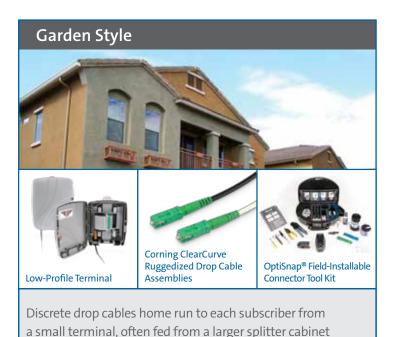

## Regardless of MDU Scenario, Corning Has Your Fiber Solution

Low-rise indoor/outdoor MDUs are typically directly fed by low-fiber-count feeder cables, with small-form-factor splitter terminals supporting direct drops to subscribers.