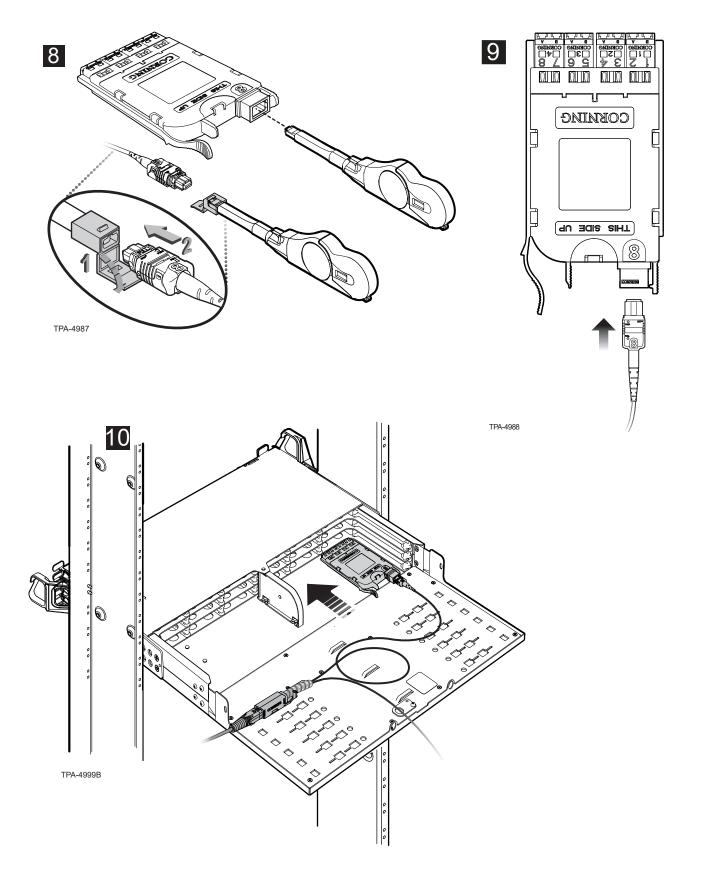

## **CORNING**

## EDGE8® 1U Housing (EDGE8-01U-SP) Quick Start Guide

003-998-QSG, Issue 6

## related literature | visit http://www.corning.com/opcomm/

003-1002-AEN In

Instruction, EDGE8™ Solution



















Corning Optical Communications LLC • 4200 Corning Place • Charlotte, NC 28216 USA 800-743-2675 • FAX: 828-325-5060 • International: +1-828-901-5000 • corning.com/opcomm

Corning Optical Communications reserves the right to improve, enhance, and modify the features and specifications of Corning Optical Communications products without prior notification. A complete listing of the trademarks of Corning Optical Communications is available at www.corning.com/opcomm/trademarks. All other trademarks are the properties of their respective owners. Corning Optical Communications is ISO 9001 certified. © 2015, 2018, 2020, 2022, 2024 Corning Optical Communications. All rights reserved.