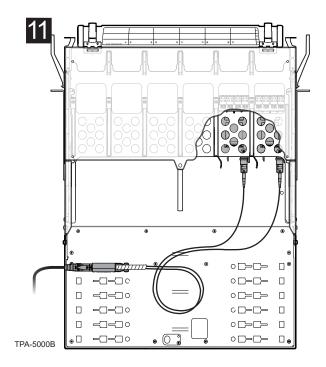

## **CORNING**

## EDGE8® 1U Housing (EDGE8-01U-SP) Quick Start Guide

003-998-QSG, Issue 6

## related literature | visit http://www.corning.com/opcomm/

003-1002-AEN In

Instruction, EDGE8™ Solution



















Corning Optical Communications LLC • 4200 Corning Place • Charlotte, NC 28216 USA 800-743-2675 • FAX: 828-325-5060 • International: +1-828-901-5000 • corning.com/opcomm

Corning Optical Communications reserves the right to improve, enhance, and modify the features and specifications of Corning Optical Communications products without prior notification. A complete listing of the trademarks of Corning Optical Communications is available at www.corning.com/opcomm/trademarks. All other trademarks are the properties of their respective owners. Corning Optical Communications is ISO 9001 certified. © 2015, 2018, 2020, 2022, 2024 Corning Optical Communications. All rights reserved.