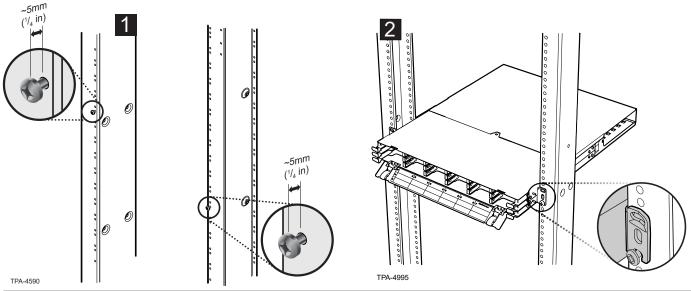

## related literature | visit http://www.corning.com/opcomm/

003-1002-AEN In

Instruction, EDGE8™ Solution

Corning Optical Communications LLC • 4200 Corning Place • Charlotte, NC 28216 USA 800-743-2675 • FAX: 828-325-5060 • International: +1-828-901-5000 • corning.com/opcomm