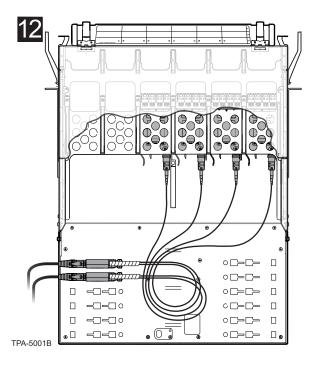

## **CORNING**

## EDGE8® 1U Housing (EDGE8-01U-SP) Quick Start Guide

003-998-QSG, Issue 6

## related literature | visit http://www.corning.com/opcomm/

003-1002-AEN In

Instruction, EDGE8™ Solution



















Corning Optical Communications LLC • 4200 Corning Place • Charlotte, NC 28216 USA 800-743-2675 • FAX: 828-325-5060 • International: +1-828-901-5000 • corning.com/opcomm

Corning Optical Communications reserves the right to improve, enhance, and modify the features and specifications of Corning Optical Communications products without prior notification. A complete listing of the trademarks of Corning Optical Communications is available at www.corning.com/opcomm/trademarks. All other trademarks are the properties of their respective owners. Corning Optical Communications is ISO 9001 certified. © 2015, 2018, 2020, 2022, 2024 Corning Optical Communications. All rights reserved.