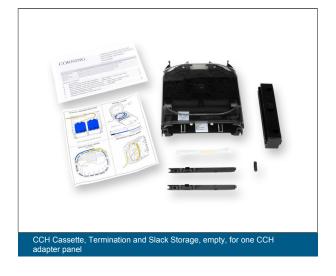

## CORNING

CCH cassettes enable fast field termination and easy modular management of connectorization within the housing.

A CCH termination and slack storage cassette option with no splice tray, suitable for use with field-installable connectors, is also available.

Each cassette is shipped with one rail for use with CCH-01U/2U/3U housings and two rails used with CCH-04U and the WCH-02P/4P/6P housings. Grommets and cable ties for strain relief, and protective braided tubing for incoming cable are also included. Splicing cassettes ship with 12 single fiber heat-shrink splice protectors.