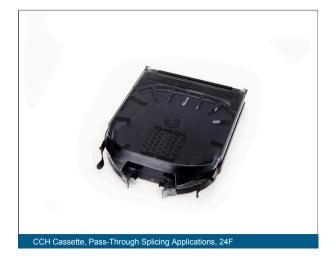

## **CCH Cassette**

## CORNING

CCH cassettes enable fast field termination and easy modular management of connectorization within the housing.

A CCH termination and slack storage cassette option with no splice tray, suitable for use with field-installable connectors, is also available.

#### Features and Benefits

Manage cable slack for a CCH panel in a modular footprint

Fast, easy and reliable initial routing, and quick, simple reaccess for moves, adds and changes (MACs)