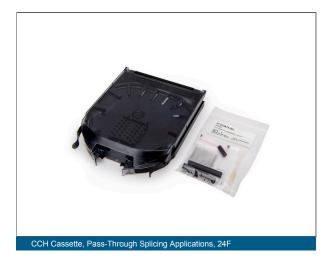

# **CCH Cassette**

## CORNING

CCH cassettes enable fast field termination and easy modular management of connectorization within the housing.

A CCH termination and slack storage cassette option with no splice tray, suitable for use with field-installable connectors, is also available.

#### Features and Benefits

Manage cable slack for a CCH panel in a modular footprint

Fast, easy and reliable initial routing, and quick, simple reaccess for moves, adds and changes (MACs)