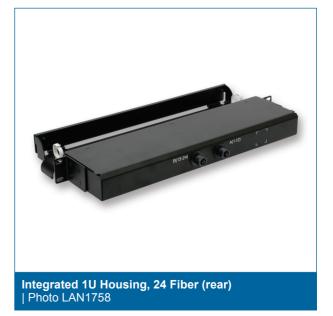

## CORNING

Integrated 1U Housing, 24 fiber | Photo LAN1760

Integrated 1U Housing, 24 fiber | Photo LAN1761