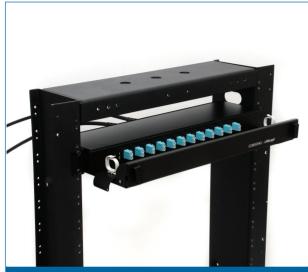

## CORNING

Integrated 1U Housing, 24 fiber | Photo LAN1760

Integrated 1U Housing, 24 fiber | Photo LAN1761