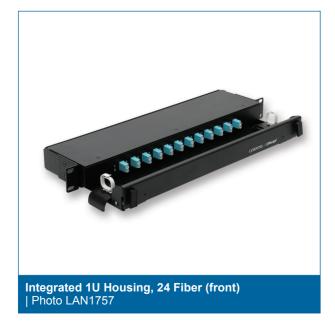

## CORNING

Integrated 1U Housing, 24 fiber | Photo LAN1760

Integrated 1U Housing, 24 fiber | Photo LAN1761