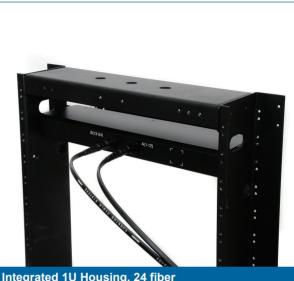

## CORNING

Integrated 1U Housing, 24 fiber | Photo LAN1760

Integrated 1U Housing, 24 fiber | Photo LAN1761