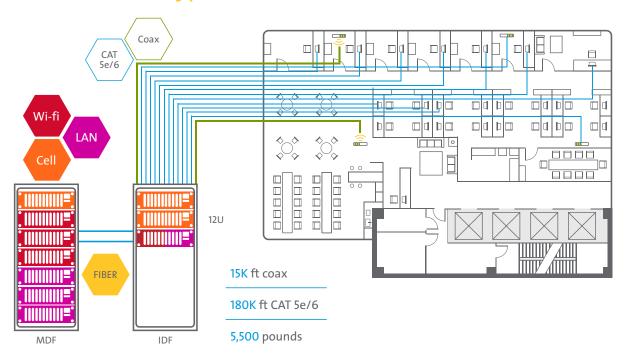

s. In addition, Red Rock Resort's management wanted to enhance cellular coverage in the guest towers to ensure that the guests' mobile experience reflects the resort's brand of unsurpassed luxury and convenience.





"The Corning ONE™ Wireless Platform offers virtually unlimited bandwidth on which to deliver cellular and Wi-Fi right to the access point. The converged, modular, and all-optical infrastructure will give us the capabilities we need today with the flexibility to expand in the future. Moreover, my team saw significant savings on equipment, space, and cabling. We are excited to be rolling out this new platform to Red Rock and other properties to provide our guests and staff unparalleled wireless services."

- Station Casinos CIO Abe Hong



### **Typical Network Installation**



## **Corning ONE**<sup>™</sup> Wireless Platform