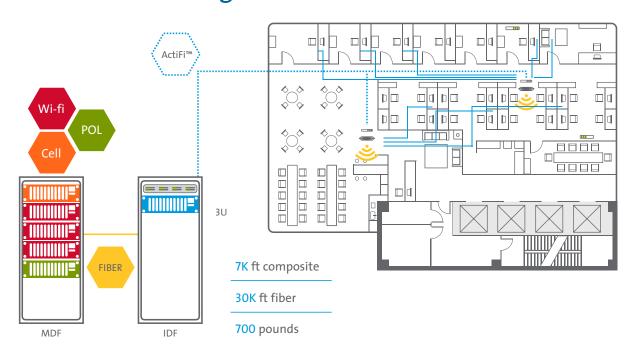

to enhance cellular coverage in the guest towers to ensure that the guests' mobile experience reflects the resort's brand of unsurpassed luxury and convenience.





"The Corning ONE™ Wireless Platform offers virtually unlimited bandwidth on which to deliver cellular and Wi-Fi right to the access point. The converged, modular, and all-optical infrastructure will give us the capabilities we need today with the flexibility to expand in the future. Moreover, my team saw significant savings on equipment, space, and cabling. We are excited to be rolling out this new platform to Red Rock and other properties to provide our guests and staff unparalleled wireless services."

- Station Casinos CIO Abe Hong



### **Typical Network Installation**



## **Corning ONE**<sup>™</sup> Wireless Platform