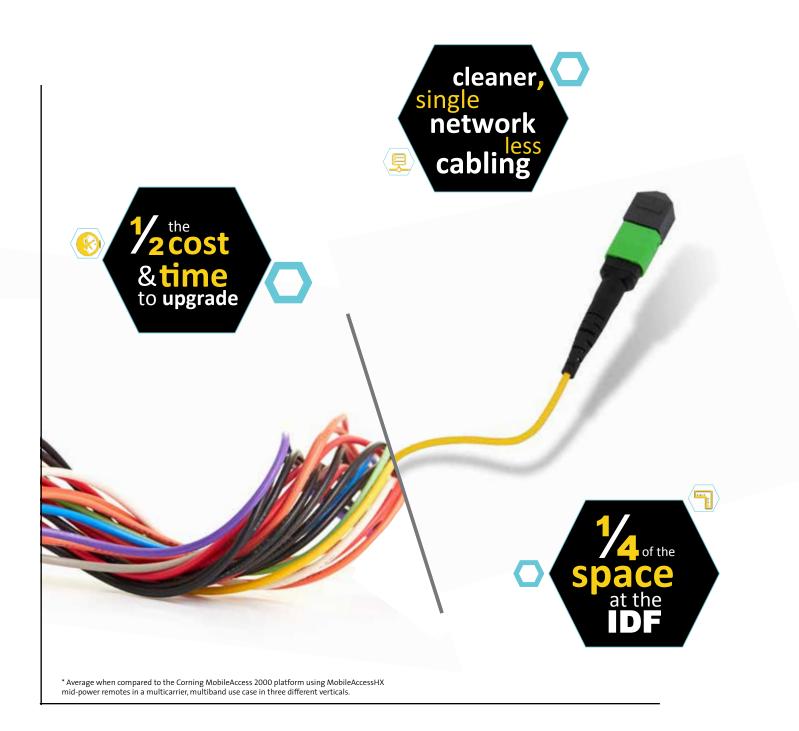

### **Typical Network Installation**

#### **Results**

The Red Rock Resort achieved significant space and operational savings, and now has a future-ready infrastructure, which will enable limitless, omnipresent services for guests, including dramatically improved cellular coverage in guest towers.

"The Corning ONE™ Wireless Platform offers virtually unlimited bandwidth on which to deliver cellular and Wi-Fi right to the access point. The converged, modular, and all-optical infrastructure will give us the capabilities we need today with the flexibility to expand in the future. Moreover, my team saw significant savings on equipment, space, and cabling. We are excited to be rolling out this new platform to Red Rock and other properties to provide our guests and staff unparalleled wireless services."