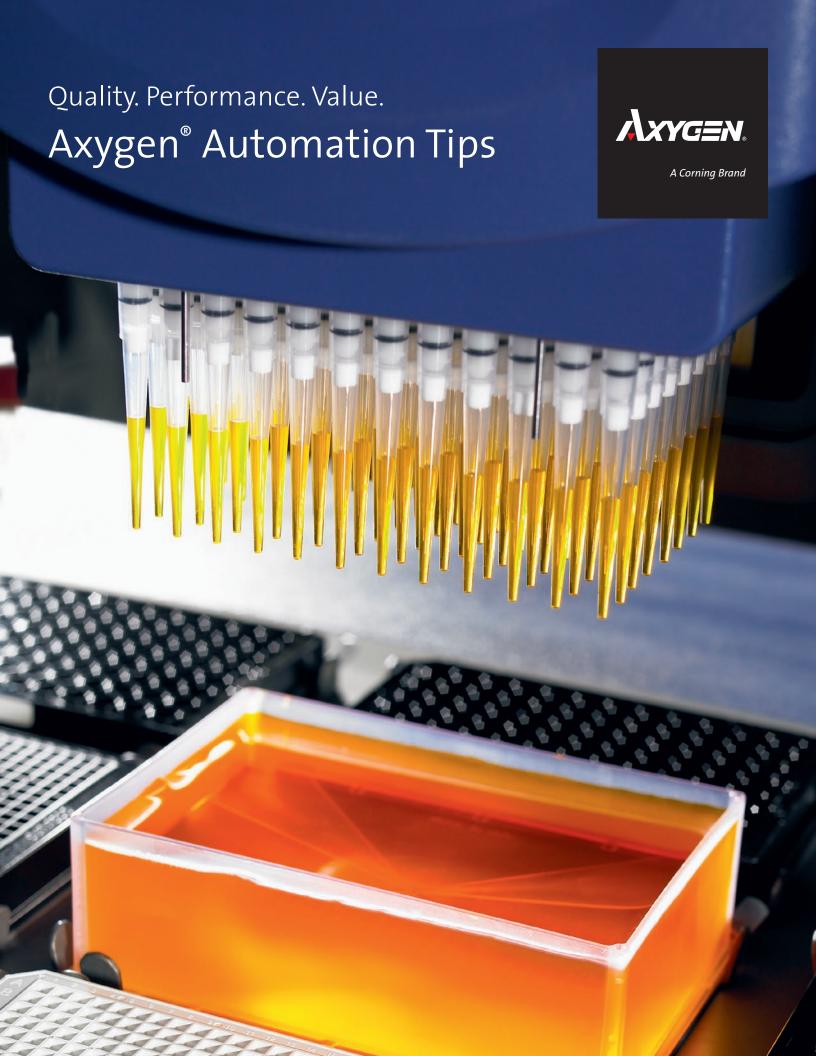

#### **Extensive Product Selection**

We offer hundreds of different tip styles, sizes, and packaging configurations for all major automation manufacturers, including:

- Sterile tips for sensitive biological applications
- Filtered tips that reduce aerosol contamination
- Conductive racks for 384-well tips to reduce static
- Nested rack configurations that optimize precious deck space

# Unique Technology

We offer the same tips as the automation equipment manufacturers, as well as unique technologies such as our Axygen Maxymum Recovery tips that provide:

- Reduced sample loss due to fluid retention
- Less risk of cross-contamination
- Maximum accuracy and precision