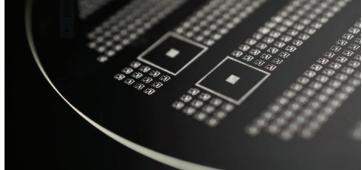

### **Precision Holes**

| Wafer Size          | 100/150/200/300mm;<br>custom sizes available<br>upon request |
|---------------------|--------------------------------------------------------------|
| Panel Size          | Up to 510mm x 510mm                                          |
| Positional Accuracy | <+/- 5μm                                                     |
| Pitch               | Minimum 2X holes diameter                                    |
| Hole Diameter       | 25μm – 100μm                                                 |

## **Precision Holes**

| Improved Throughput | 10X in 2 years                                                                                            |
|---------------------|-----------------------------------------------------------------------------------------------------------|
| Increased Capacity  | 10X by 2018                                                                                               |
| Supply Chain        | A diverse array of companies<br>are investing in glass cutting,<br>handling and metallization<br>capacity |