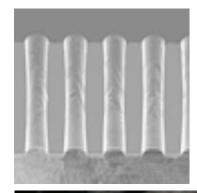

### **Precision Holes**

| Wafer Size          | 100/150/200/300mm;<br>custom sizes available<br>upon request |
|---------------------|--------------------------------------------------------------|
| Panel Size          | Up to 510mm x 510mm                                          |
| Positional Accuracy | <+/- 5μm                                                     |
| Pitch               | Minimum 2X holes diameter                                    |
| Hole Diameter       | 25μm – 100μm                                                 |