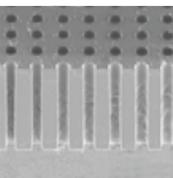

### **Precision Holes**

| Wafer Size          | 100/150/200/300mm;<br>custom sizes available<br>upon request |
|---------------------|--------------------------------------------------------------|
| Panel Size          | Up to 510mm x 510mm                                          |
| Positional Accuracy | <+/- 5μm                                                     |
| Pitch               | Minimum 2X holes diameter                                    |
| Hole Diameter       | 25μm – 100μm                                                 |

### Benefits

- Ability to lower electrical loss particularly at high frequency levels
- Capability to deliver glass as thin as 100μm
- Superior surface quality enables fine line spacing
- Positional Accuracy is with +/- 5μm