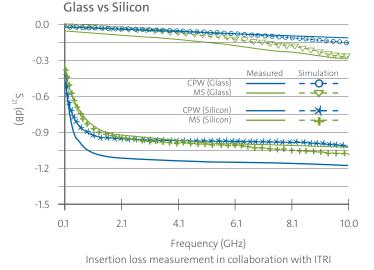

# Through Glass Vias Solutions

# **Applications**

- Radio Frequency Front End (RFFE)
- Filters
- Antennas
- Switches in mobile phones
- Medical equipment
- MEMS
- Interposer

### Benefits

- Ability to lower electrical loss particularly at high frequency levels
- Capability to deliver glass as thin as 100μm
- Superior surface quality enables fine line spacing
- Positional Accuracy is with +/- 5μm

# Dielectric Loss



### **Precision Holes**

| Wafer Size          | 100/150/200/300mm;<br>custom sizes available<br>upon request |
|---------------------|--------------------------------------------------------------|
| Panel Size          | Up to 510mm x 510mm                                          |
| Positional Accuracy | <+/- 5μm                                                     |
| Pitch               | Minimum 2X holes diameter                                    |
| Hole Diameter       | 25μm – 100μm                                                 |

## **Precision Holes**

| Improved Throughput | 10X in 2 years                                                                                            |
|---------------------|-----------------------------------------------------------------------