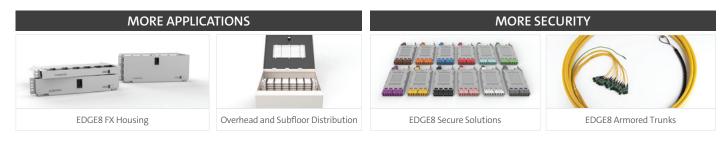

## Now EDGE8<sup>®</sup> Solutions Deliver Even More Value

Corning's award-winning EDGE8° solution is the industry's first modular, tip-to-tip optical cabling system to feature a Base-8 design to maximize per-rack-unit density for better network scalability and improved link performance. And now our EDGE8 solutions deliver even more value – more applications, more security, more options, more flexibility, and more ways to seamlessly migrate to 40, 100, and even 400G.