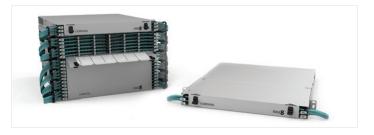

## Now EDGE8<sup>®</sup> Solutions Deliver Even More Value

Corning's award-winning EDGE8° solution is the industry's first modular, tip-to-tip optical cabling system to feature a Base-8 design to maximize per-rack-unit density for better network scalability and improved link performance. And now our EDGE8 solutions deliver even more value – more applications, more security, more options, more flexibility, and more ways to seamlessly migrate to 40, 100, and even 400G.