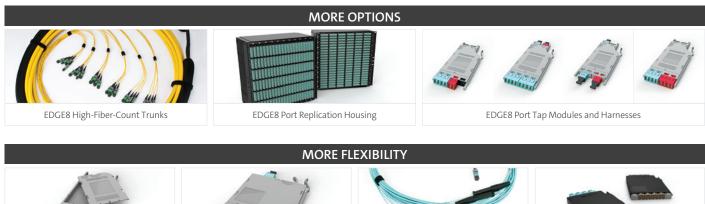

## Now EDGE8<sup>®</sup> Solutions Deliver Even More Value

Corning's award-winning EDGE8° solution is the industry's first modular, tip-to-tip optical cabling system to feature a Base-8 design to maximize per-rack-unit density for better network scalability and improved link performance. And now our EDGE8 solutions deliver even more value – more applications, more security, more options, more flexibility, and more ways to seamlessly migrate to 40, 100, and even 400G.